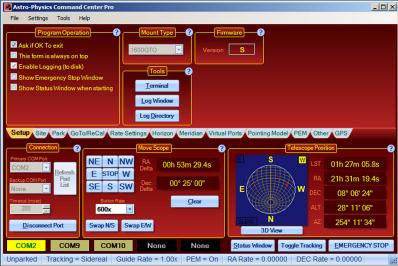

#### **APCC Features**

- Full Control of all Available Mount **Functions & Features**
- Four Virtual Serial Ports
- 360° Fully Customizable Horizon Limits
- Customizable Meridian Limits for **Both Pier Sides**
- True Logical Meridian Delay & Advance
- Saveable GoTo Coordinates in Both R.A./Dec. & Alt./Az.
- Pointing Model with Both Pointing & Tracking Correction
- **Editable 3-D Scope View Window**
- Built-in Serial Command Terminal
- Full Logging & Customizable **Real-time Log Window**
- Specialized 3600GTO Controls for:
- Limit/Home Switch System Functions
- Precision Encoder System Functions

# Astro-Physics Command Center

DEC

**■**ALT