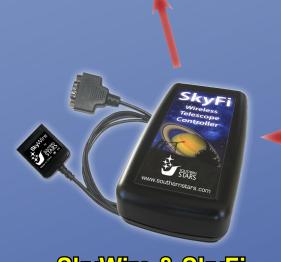

ht Pro
- by Simulation Curriculum Corp.
- TheSkyX
- by Software Bisque Equinox Pro
- by Microprojects
- Other Software Available

**Non-ASCOM Windows Program** 

**Non-ASCOM** Mac Program





# **ASCOM Compatible Software**

- Starry Night Pro™ by Simulation Curriculum Corp.
- ACP<sup>TM</sup> by DC-3 Dreams
- CCD Autopilot™ by CCDWare, Ltd.
- MaxIm DL<sup>TM</sup> by Diffraction Limited
- TheSky<sup>™</sup> (using 3rd Party TeleAPI plug-in) by Software Bisque
- Any ASCOM Compliant Software

**Auto-guider Inputs** from **Guide Camera** 

# **Keypad Features**

- Multi-function Computer
- Intuitive Interface
- Polar Align Mount (even in daytime)
- Temperatures to -40° F./C.
- Free Firmware Internet Upgrades
- Self-contained Databases
- Use Common Names or Catalog Numbers
- Tour Options





SkyWire & SkyFi



# iPad, iPhone & iPod Touch

# **iTunes Apps**

- SkySafari by Southern Stars
- StarSeek by Orion Telescope & Binoculars