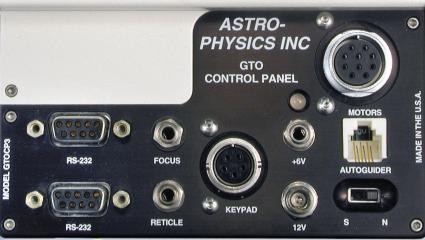

o-Physics Command Center





DEC

**■**ALT

#### **ASCOM AP V2 Driver**

- Interface w/ASCOM Compliant Applications
- Actively Supported Latest Standard
- Virtual Keypad to Control Mount Functions
- Can Covert Sync to Recalibrate
- · Acts as Hub No Need for POTH
- Multiple Observing Locations
- Provides Meridian Delay Feature
- Allows Custom R.A./Dec. Tracking Rates
- Comprehensive Logging





ACP on IPad

## Non-ASCOM CompatibleSoftware

#### • PC:

- PulseGuide by Ray Gralak
- TheSky (recommend using as ASCOM client for full control - use TeleAPI plug-in) by Software Bisque

#### Mac:

- Starry Night Pro
- by Simulation Curriculum Corp.
- TheSkyX
- by Software Bisque Equinox Pro
- by Microprojects
- Other Software Available

**Non-ASCOM Windows Program** 

**Non-ASCOM** Mac Program





# **ASCOM Compatible Software**

- Starry Night Pro™ by Simulation Curriculum Corp.
- ACP<sup>TM</sup> by DC-3 Dreams
- CCD Autopilot™ by CCDWare, Ltd.
- MaxIm DL<sup>TM</sup> by Diffraction Limited
- TheSky<sup>™</sup> (using 3rd Party TeleAPI plug-in) by Software Bisque
- Any ASCOM Compliant Software

**Auto-guider Inputs** from **Guide Camera** 

# **Keypad Features**

- Multi-function Computer
- Intuitive Interface
- Polar Align Mount (even in daytime)
- Temperatures to -40° F./C.
- Free Firmware Internet Upgrades
- Self-contained Databases
- Use Common Names or Catalog Numbers
- Tour Options





SkyWire & SkyFi



# iPad, iPhone & iPod Touch

# **iTunes Apps**

- SkySafari by Southern Stars
- StarSeek by Orion Telescope & Binoculars