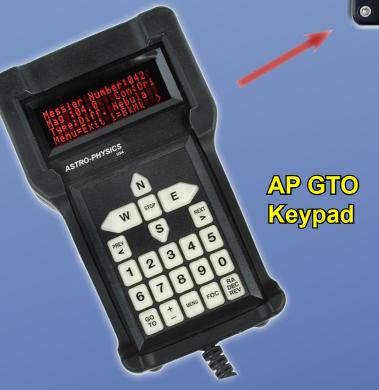

# **Keypad Features**

- Multi-function Computer
- Intuitive Interface
- Polar Align Mount (even in daytime)
- Temperatures to -40° F./C.
- Free Firmware Internet Upgrades
- Self-contained Databases
- Use Common Names or Catalog Numbers
- Tour Options