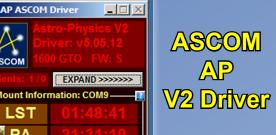

#### **ASCOM AP V2 Driver**

- Interface w/ASCOM Compliant Applications
- Actively Supported Latest Standard
- Virtual Keypad to Control Mount Functions
- Can Covert Sync to Recalibrate
- · Acts as Hub No Need for POTH
- Multiple Observing Locations
- Provides Meridian Delay Feature
- Allows Custom R.A./Dec. Tracking Rates
- Comprehensive Logging