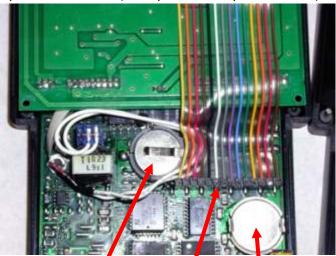

Battery

pigtail

orange ribbon cable

Older Style Keypad - Serial numbers up to the 1400's (except some repaired units)

Display Ribbon Cable Plug

Real Time Clock

Renata CR1632 Battery

(Our part # **E0310**)