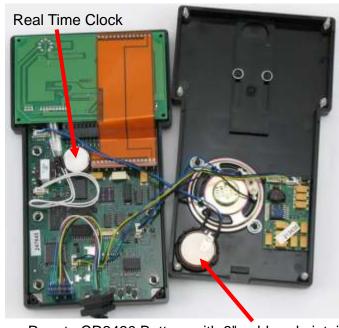

Real Time Clock - Located under fiber optic bundle

**NOTE:** The CR2430 batteries (both the E0334 & the E0338) must be purchased from Astro-Physics. They are custom made and are not available at your local battery supplier.

Current Style with Display Removed

Real Time Clock Battery

rev.10/09