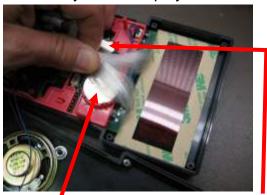

Real Time Clock - Located under fiber optic bundle

**NOTE:** The CR2430 batteries (both the E0334 & the E0338) must be purchased from Astro-Physics. They are custom made and are not available at your local battery supplier.

Current Style with Display Removed

Real Time Clock Battery

rev.10/09