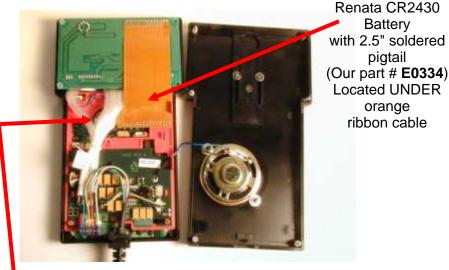

Some keypads with serial numbers in the **1400 - 1568** range and older keypads that have had major repair done.

Renata CR2430 Battery with 6" soldered pigtail (Our part # **E0338**)

Current Style Keypads - all units after Serial number 1568 and some earlier units.

Real Time Clock - Located under fiber optic bundle

**NOTE:** The CR2430 batteries (both the E0334 & the E0338) must be purchased from Astro-Physics. They are custom made and are not available at your local battery supplier.